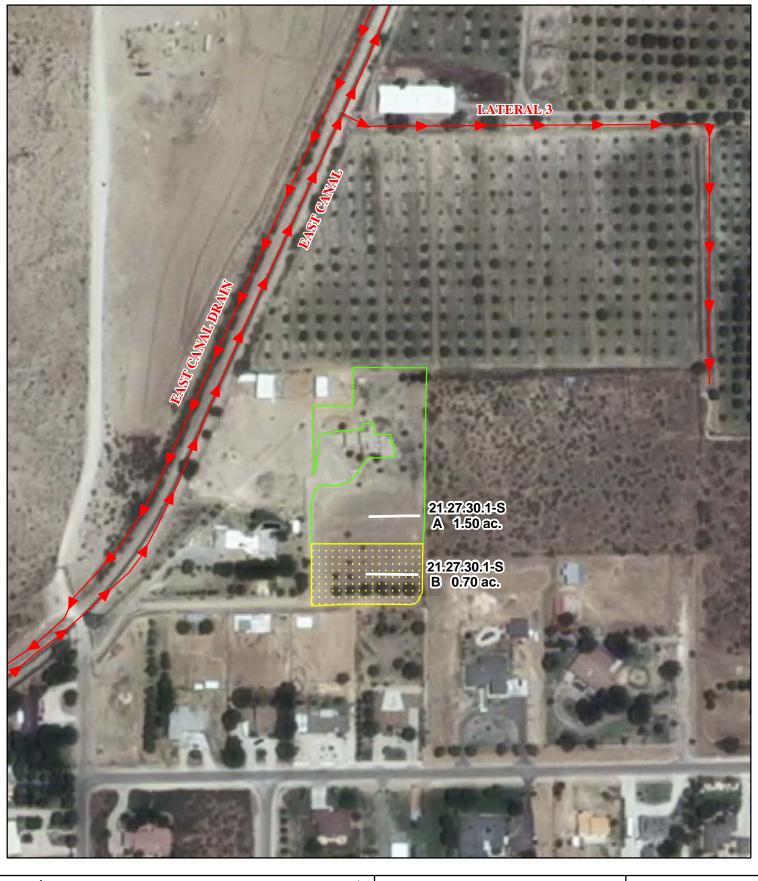

## f. Location and Amount of Irrigated Acreage:

Section 30, Township 21S, Range 27E, N.M.P.M.

Pt. NW<sup>1</sup>/<sub>4</sub>

1.50 acres

Total: 1.50 acres

As shown on the attached revised Hydrographic Survey Map for Subfile No. 21.27.30.1-S, and the CID Section Hydrographic Survey Map Sheet No. 38 (1999-2011), included in Part F of this Appendix, representing the Court record as of the date of the filing of this Decree.

## f. Location and Amount of No Right Acreage:

Section 30, Township 21S, Range 27E, N.M.P.M.

Pt. NW<sup>1</sup>/<sub>4</sub>

0.70 acres

Total: 0.70 acres (No Right)

As shown on the attached revised Hydrographic Survey Map for Subfile No. 21.27.30.1-S, and the CID Section Hydrographic Survey Map Sheet No. 38 (1999-2011), included in Part F of this Appendix, representing the Court record as of the date of the filing of this Decree.